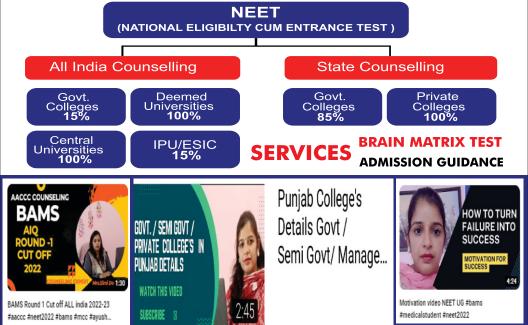

### Special Guidance for NRI QUOTA

# Medical College & Seats in India

| 5          |                  |                   |       |                     |       |                |  |  |
|------------|------------------|-------------------|-------|---------------------|-------|----------------|--|--|
| Sr.<br>No. | State            | Govt.<br>Colleges | Seats | Private<br>Colleges | Seats | Total<br>Seats |  |  |
| 1          | AIIMS            | 20                | 2044  | 0                   | 0     | 2044           |  |  |
| 2          | Punjab           | 4                 | 700   | 7                   | 950   | 1650           |  |  |
| 3          | Haryana          | 6                 | 835   | 9                   | 1300  | 2135           |  |  |
| 4          | Himachal Pradesh | 6                 | 720   | 1                   | 150   | 870            |  |  |
| 5          | Chandigarh       | 1                 | 150   | 0                   | 0     | 150            |  |  |
| 6          | Rajasthan        | 20                | 3300  | 9                   | 1650  | 4950           |  |  |
| 7          | Uttar pradesh    | 33                | 4078  | 31                  | 4900  | 8978           |  |  |
| 8          | Karnataka        | 23                | 3525  | 44                  | 7595  | 11120          |  |  |
| 9          | Delhi            | 8                 | 1215  | 1                   | 150   | 1365           |  |  |
| 10         | Uttrakhan d      | 4                 | 575   | 3                   | 450   | 1025           |  |  |
| 11         | Bihar            | 11                | 1390  | 8                   | 1050  | 2440           |  |  |
| 12         | Madhya Pradesh   | 13                | 2055  | 11                  | 2000  | 4055           |  |  |
| 13         | Maharashtra      | 30                | 4950  | 33                  | 5220  | 10170          |  |  |
| 14         | Kerala           | 12                | 1755  | 21                  | 2850  | 4605           |  |  |
| 15         | J&K              | 8                 | 985   | 1                   | 100   | 1085           |  |  |
| 16         | Andhra Pradesh   | 12                | 2360  | 19                  | 3200  | 5560           |  |  |
| 17         | Chattisgarh      | 10                | 1340  | 3                   | 450   | 1790           |  |  |
| 18         | Telangana        | 19                | 2990  | 26                  | 4250  | 7240           |  |  |
| 19         | Sikkim           | 0                 | 0     | 1                   | 150   | 150            |  |  |
| 20         | Tamil Nadu       | 37                | 5175  | 34                  | 6000  | 11175          |  |  |
| 21         | Tripura          | 1                 | 125   | 1                   | 100   | 225            |  |  |
| 22         | West Bengal      | 25                | 3700  | 7                   | 1000  | 4700           |  |  |
| 23         | Andaman          | 1                 | 114   | 0                   | 0     | 114            |  |  |
| 24         | Arunachal        | 1                 | 50    | 0                   | 0     | 50             |  |  |
| 25         | Assam            | 11                | 1400  | 0                   | 0     | 1400           |  |  |
| 26         | Goa              | 1                 | 180   | 0                   | 0     | 180            |  |  |
| 27         | Gujrat           | 22                | 4200  | 14                  | 2350  | 6550           |  |  |
| 28         | Jharkhand        | 6                 | 630   | 2                   | 250   | 880            |  |  |
| 29         | Orissa           | 10                | 1450  | 4                   | 750   | 2200           |  |  |
| 30         | Pondicherry      | 2                 | 380   | 7                   | 1250  | 1530           |  |  |
| 31         | Dadar Nagar      | 1                 | 177   | 0                   | 0     | 177            |  |  |
| 32         | Manipur          | 3                 | 375   | 1                   | 150   | 525            |  |  |
| 33         | Meghalya         | 1                 | 50    | 0                   | 0     | 50             |  |  |
| 34         | Mizoram          | 1                 | 100   | 0                   | 0     | 100            |  |  |
| Т          | otal Seats       | 363               | 53073 | 296                 | 48265 | 101338         |  |  |
|            |                  |                   |       |                     |       |                |  |  |

(Detail of Seats As per NMC Website as on 17.03. 2023) \*Some colleges Waiting for their approval